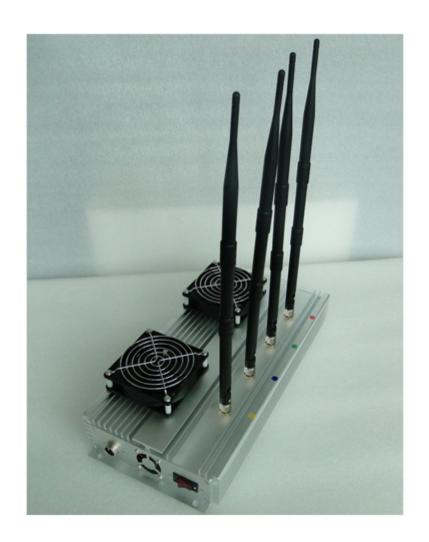

#### **Main Features:**

120 Meter Range Jammer, 120 Meter Blocking jammer

- 1. All the RF frequency only blocking the downlink band, never to the uplink.
- 2. Good cooling system through 2 fans design. Working 24 hours/365days continuously.
- 3. Easy and Fast Installation.

# **Specifications:**

| Device Blocked:       | Cellular Phone                                                                                                                                                                                                                                                                  |
|-----------------------|---------------------------------------------------------------------------------------------------------------------------------------------------------------------------------------------------------------------------------------------------------------------------------|
| Signal Blocked:       | GSM,CDMA,DCS,PCS,3G                                                                                                                                                                                                                                                             |
| Blocked Area:         | 50 to 120 Meters Depending on signal strength and working environment                                                                                                                                                                                                           |
| Jamming<br>Frequency: | CDMA800: 850-894MHz; 33dBm; 6dBm/30KHz (min) GSM900:920-960MHz; 33dBm; 5dBm/30KHz (min) DCS1800: 1805-1880MHz; 33dBm; 2dBm/30KHz (min) PHS 1900: 1895-1920MHz; 33dBm; 2dBm/30KHz (min) GSM1900: 1930-1990MHz; 33dBm; 2dBm/30KHz (min) 3G: 2110-2170MHz; 33dBm; 2dBm/30KHz (min) |
| Output Power:         | 45W                                                                                                                                                                                                                                                                             |
| Power supply:         | AC220V/ 110V DC24V                                                                                                                                                                                                                                                              |
| Typical Battery Life: | None                                                                                                                                                                                                                                                                            |
| Battery:              | None                                                                                                                                                                                                                                                                            |
| Weight:               | 14 KG                                                                                                                                                                                                                                                                           |
| Dimension:            | Antennas off - 375*180*85mm                                                                                                                                                                                                                                                     |