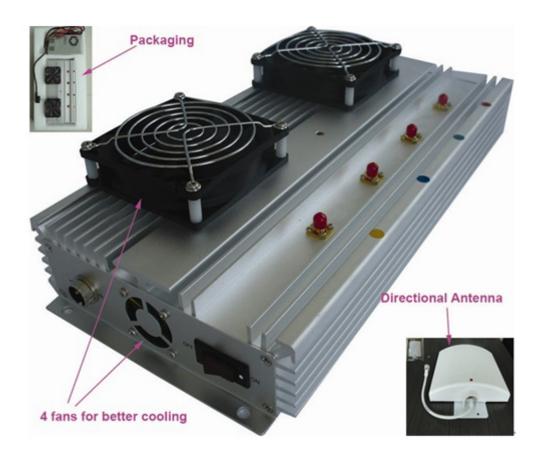

#### **Main Features:**

120 Meter Range Jammer, 120 Meter Blocking jammer

- 1. All the RF frequency only blocking the downlink band, never to the uplink.
- 2. Good cooling system through 2 fans design. Working 24 hours/365days continuously.
- 3. Easy and Fast Installation.

# **Specifications:**

| Device Blocked:       | Cellular Phone                                                                                                                                                                                                                                                                  |
|-----------------------|---------------------------------------------------------------------------------------------------------------------------------------------------------------------------------------------------------------------------------------------------------------------------------|
| Signal Blocked:       | GSM,CDMA,DCS,PCS,3G                                                                                                                                                                                                                                                             |
| Blocked Area:         | 50 to 120 Meters Depending on signal strength and working environment                                                                                                                                                                                                           |
| Jamming<br>Frequency: | CDMA800: 850-894MHz; 33dBm; 6dBm/30KHz (min) GSM900:920-960MHz; 33dBm; 5dBm/30KHz (min) DCS1800: 1805-1880MHz; 33dBm; 2dBm/30KHz (min) PHS 1900: 1895-1920MHz; 33dBm; 2dBm/30KHz (min) GSM1900: 1930-1990MHz; 33dBm; 2dBm/30KHz (min) 3G: 2110-2170MHz; 33dBm; 2dBm/30KHz (min) |
| Output Power:         | 45W                                                                                                                                                                                                                                                                             |
| Power supply:         | AC220V/ 110V DC24V                                                                                                                                                                                                                                                              |
| Typical Battery Life: | None                                                                                                                                                                                                                                                                            |
| Battery:              | None                                                                                                                                                                                                                                                                            |
| Weight:               | 14 KG                                                                                                                                                                                                                                                                           |
| Dimension:            | Antennas off - 375*180*85mm                                                                                                                                                                                                                                                     |