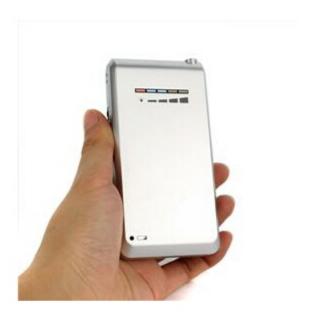

# **GPS&Cell Phone Signal Blocker [Cell Phone Style] 10M**

### **Specifications:**

| Device Blocked:       | GPS,Cell Phone                                                   |
|-----------------------|------------------------------------------------------------------|
| Signal Blocked:       | GSM,CDMA,DCS,PHS,GPS                                             |
| Blocked Area:         | 2-10 Meters Depending on signal strength and working environment |
| Jamming<br>Frequency: | CDMA/GSM:860-970MHz  DCS/PHS: 1805-1990MHz  GPS:1500-1600MHz     |
| Output Power:         | 0.5Watt                                                          |
| Power supply:         | 50 / 60 Hz / AC 100 ~ 240V DC 5V                                 |
| Typical Battery Life: | 2Hours                                                           |
| Battery:              | Built in Rechargeable Li-ion battery                             |
| Weight:               | 0.3KG                                                            |
| Dimension:            | Antennas off -100(L)*50(W)*18(H) mm                              |