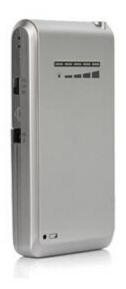

# **GPS&Cell Phone Signal Blocker [Cell Phone Style] 10M**

### **Specifications:**

| Device Blocked:       | GPS,Cell Phone                                                   |
|-----------------------|------------------------------------------------------------------|
| Signal Blocked:       | GSM,CDMA,DCS,PHS,GPS                                             |
| Blocked Area:         | 2-10 Meters Depending on signal strength and working environment |
| Jamming<br>Frequency: | CDMA/GSM:860-970MHz  DCS/PHS: 1805-1990MHz  GPS:1500-1600MHz     |
| Output Power:         | 0.5Watt                                                          |
| Power supply:         | 50 / 60 Hz / AC 100 ~ 240V DC 5V                                 |
| Typical Battery Life: | 2Hours                                                           |
| Battery:              | Built in Rechargeable Li-ion battery                             |
| Weight:               | 0.3KG                                                            |
| Dimension:            | Antennas off -100(L)*50(W)*18(H) mm                              |