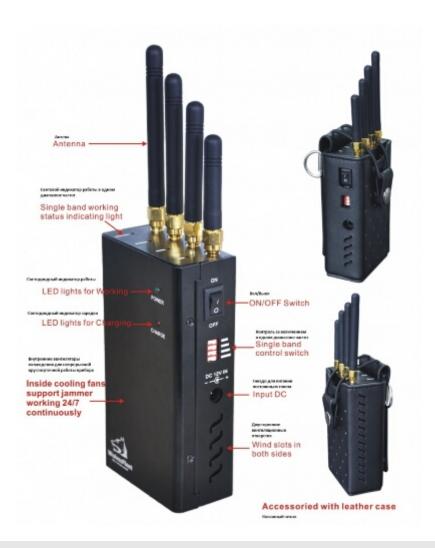

# **Specifications:**

| Device Blocked:       | Mobile Phone, Wifi                                                                                                                                                                                                       |
|-----------------------|--------------------------------------------------------------------------------------------------------------------------------------------------------------------------------------------------------------------------|
| Signal Blocked:       | GSM,CDMA,DCS,PHS,3G,Wifi                                                                                                                                                                                                 |
| Blocked Area:         | 2 to 20 Meters Depending on signal strength and working environment                                                                                                                                                      |
| Jamming<br>Frequency: | Europe and Middle East Market-WiFi: 2400-2500 MHz-GSM900: 925-960 MHz-GSM1800: 1805-1880 MHz-3G: 2110-2170 MHzAmerican and Asia Market-WiFi: 2400-2500 MHz-CDMA GSM: 850-960 MHz-DCS PHS: 1805-1990 MHz-3G: 2110-2170MHz |
| Output Power:         | 2W                                                                                                                                                                                                                       |
| Power supply:         | 50 to 60Hz, 100 to 240V AC                                                                                                                                                                                               |
| Typical Battery Life: | 2Hours                                                                                                                                                                                                                   |
| Battery:              | Built in Rechargeable Li-ion battery                                                                                                                                                                                     |
| Weight:               | 0.7KG                                                                                                                                                                                                                    |
| Dimension:            | Antennas off - 113mm (H)*60mm (L)*31mm                                                                                                                                                                                   |

## Image: