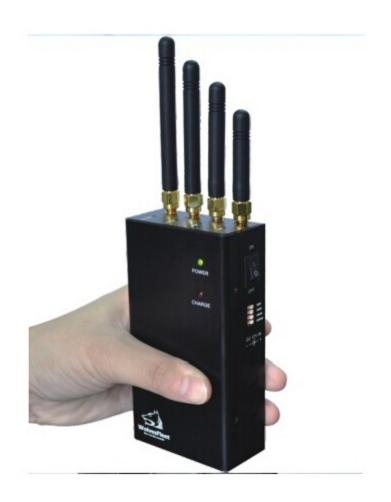

### Handheld 4 Antenna Mobile Phone & Wifi Jammer Blocker 20M

### **Main Features:**

Where can this Cell Phone + Wifi Signal Jammers Blockers can be used? Libraries, Museums, schools, hospitals,home, cars, churches, meeting rooms etc.